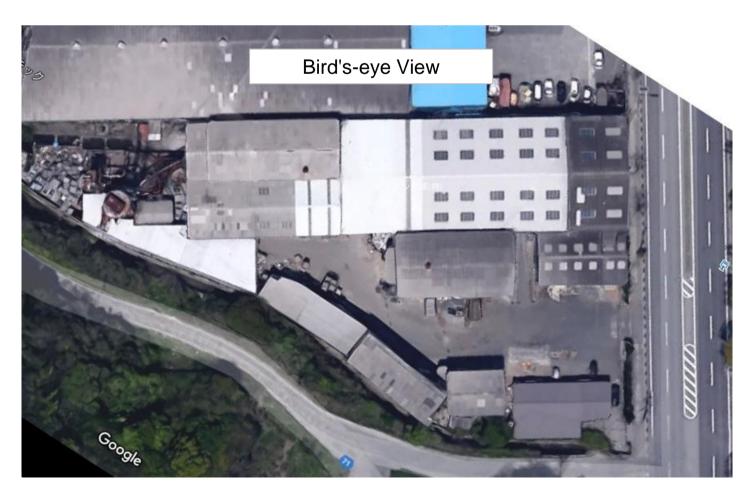

## **Battery Division**

Address: 1383 Tsunemi, Moji-ku, Kitakyushu, 800-0117 Japan

Tel: 81-93-481-0882

Site Area: Approx. 6,600m2

Approval: Industrial waste subject to special control

Kind of Disposal: Waste Acid

Type of Treatment: Intermediate

Approved by City of Kitakyushu No. 07670116271

renewed on October 9, 2012

Complexed Facility: Weighting scale certified by Prefecture of Fukuoka

Entrance Warehouse