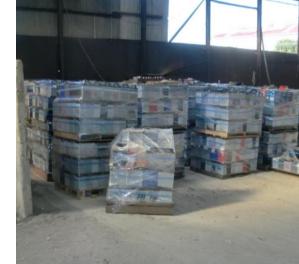

## **Battery Division**

Recyclable waste batteries are supplied for refining not only in Japan, but to international plant about 500tons per month.

Acceptance Warehouse

Stock Warehouse

**Container Loading**