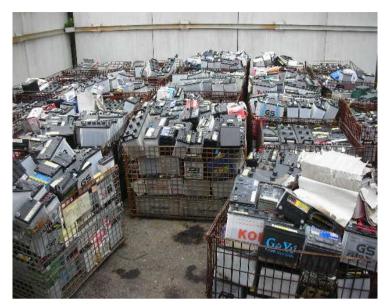

## **Battery Division**

Recyclable waste batteries are supplied for refining not only in Japan, but to international plant about 500tons per month.

Acceptance Warehouse

Stock Warehouse

**Container Loading**